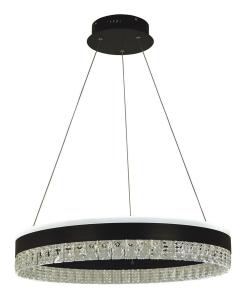

## BLACK HAZEL DINING CHANDELIER

Hazel collection in Black in an open round design with illumined at top and bottom with faux crystal accents on bottom, with 50W LED, 3000K integrated bulbs 80+ CRI, 4500 Lumens. Adjustable heights upon installation, dimmable with Triac dimmers. 5 year limited warranty.

- **SKU:** T1076-BK
- Finish Shown: Black
- Other finishes available. Please call 800-428-5367 for assistance.
- Dimensions: 4W x 24H x 24D
- Material: metal
- Manufacturers Part: FT-T1076-BK
- Canopy/Back Plate/Base: 8" round
- Number of Bulbs: 2
- Bulb: LED 50W, 3000K, 80 CRI, 4500 Lumens
- Bulb Type: LED
- Bulb Included: y