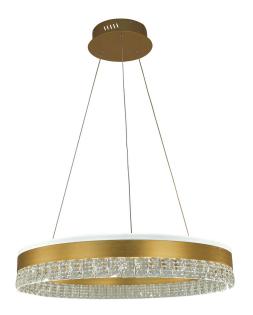

## BRUSHED BRASS HAZEL DINING CHANDELIER

Hazel collection in Brushed Gold in an open round design with illumined at top and bottom with faux crystal accents on bottom, with 50W LED, 3000K integrated bulbs 80+ CRI, 4500 Lumens. Adjustable heights upon installation, dimmable with Triac dimmers. 5 year limited warranty.

- **SKU:** T1076-BG
- Finish Shown: Brushed Gold
- Other finishes available. Please call 800-428-5367 for assistance.
- Dimensions: 4W x 24H x 24D
- Material: metal
- Manufacturers Part: FT-T1076-BG
- Canopy/Back Plate/Base: 8" round
- Number of Bulbs: 2
- Bulb: LED 50W, 3000K, 80 CRI, 4500 Lumens
- Bulb Type: LED
- Bulb Included: y