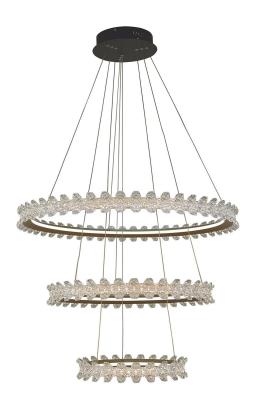

## BRUSHED GOLD MIA FOYER CHANDELIER

Mia collection with Brushed Gold rings are enhanced with faux crystal illuminated by 150W LED, 3000K integrated bulbs 80+ CRI, 13500 Lumens. Adjustable heights upon installation, dimmable with Triac dimmers. 5 year limited warranty.

• **SKU:** T1080-BG

• Finish Shown: Brushed Gold

• Other finishes available. Please call 800-428-5367 for assistance.

• **Dimensions:** 2 1/2W x 32H x 32D

• Material: metal

Manufacturers Part: FT-T1080-BG
Canopy/Back Plate/Base: 10" round

• Number of Bulbs: 3

• **Bulb:** LED - 150W, 3000K, 80 CRI, 13500

Lumens

Bulb Type: LEDBulb Included: y

**Read More** 

**SKU:** T1080-BG **Price:** \$1,390.00